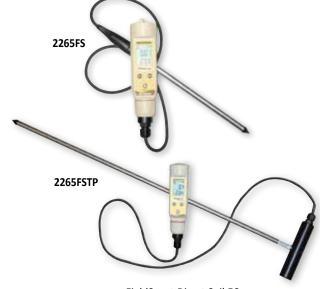

## 8 in (20 cm) Probe Option

2265FS FieldScout® Direct Soil EC Meter w/ 8 in Probe

**Includes Carrying Case and 2.76 Standard** 

2265PROBE FieldScout EC 8 in Probe (Replacement)

2254 Conductivity Standard, 2.76 mS/cm, 250 mL

## 24 in (60 cm) Probe Option

2265FSTP FieldScout Direct Soil EC Meter w/ 24 in

T-Handle Probe and Replaceable Tip

**Includes Carrying Case and 2.76 Standard** 

2265FST24P FieldScout T-Handle EC 24 in Probe