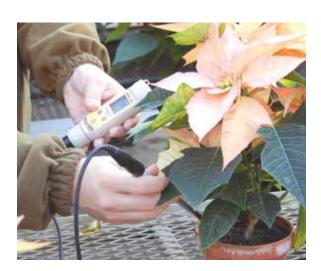

## Direct Soil EC Meter

Instant and accurate direct EC and temperature measurements.

- Professional-grade meter Patented
- No need to prepare samples simply sample through the profile
- Patented paired sensor tip provides maximum soil-sensor contact and higher accuracy
- Sample directly in plug trays, pots, containers, solutions, or ground soils
- 0 to 19.9 mS/cm (Accuracy ±1%, resolution 0.01 mS/cm)
- · Automatic temperature compensation, long lasting, and waterproof
- Includes battery and EC calibration standard

## 8 in (20 cm) Probe Option

2265FS FieldScout® Direct Soil EC Meter w/ 8 in Probe

**Includes Carrying Case and 2.76 Standard** 

2265PROBE FieldScout EC 8 in Probe (Replacement)

2254 Conductivity Standard, 2.76 mS/cm, 250 mL