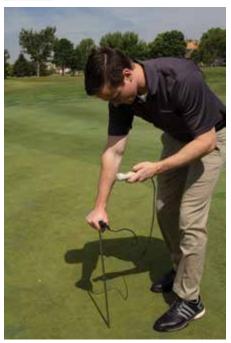

## 24 in (60 cm) Probe Option

2265FSTP FieldScout Direct Soil EC Meter w/ 24 in

T-Handle Probe and Replaceable Tip

**Includes Carrying Case and 2.76 Standard** 

2265FST24P FieldScout T-Handle EC 24 in Probe

w/ Replaceable Tip

2266 Replaceable Tip For T-Handle EC Probe
2254 Conductivity Standard, 2.76 mS/cm, 250 mL

2251 Conductivity Standard, 1.41 mS/cm, 250 mL

FieldScout Direct Soil EC Meter with 24 in (60 cm) T-Handle