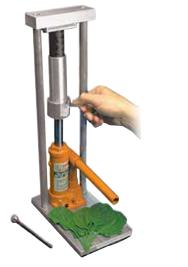

## Hydraulic Plant Sap Press

- Speed up collection of large or less succulent samples
- · Hydraulic press extracts sap into a collection vial
- Includes plunger, grate, cylinder, expeller rod and six collection vials

2720 Hydraulic Plant Sap Press