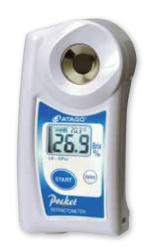

## **Digital Refractometer**

Easy and convenient way to measure Brix.

- Small sensor area allows measurement of minute samples
- Measures Brix from 0 to 53.0% (Accuracy ±0.2%)
- Automatic temperature compensation
- Large digital display of Brix and temperature
- Operates on two AAA batteries (included)

2812 Digital Refractometer