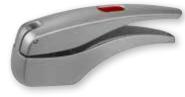

## Handheld Plant Sap Press

- Use with LAQUA Twin meters or Brix meters (see below) for on-site testing
- Made of high quality, non-corrosive metal
- · Includes cleaning device

2726 Hand Held Plant Sap Press