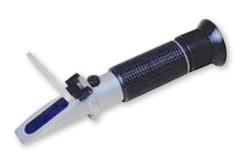

## Handheld Refractometer

Compact meter ideal for field or lab use.

- Measures Brix from 0 to 32.0% (Accuracy ±0.2%)
- Place a couple drops of sample on the scale and read the results in Brix through the shaded area on the eyepiece
- Available with or without automatic temperature compensation
- Includes case and instructions

2806 Refractometer 0–32% with Automatic
Temperature Compensation